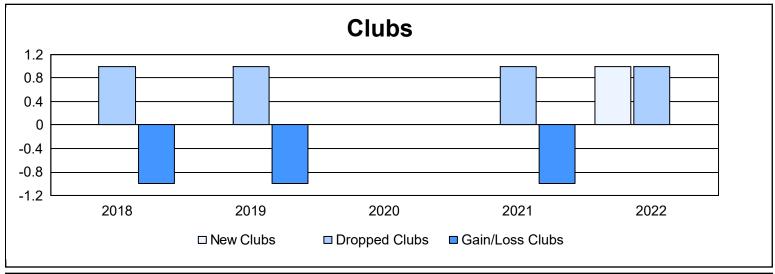

District 114 O As of June 2022 Cumulative

| Year      | New<br>Clubs | Dropped<br>Clubs | Gain/<br>Loss<br>Clubs | New<br>Members | Charter<br>Members | Reinstate<br>Members | Transfer<br>Members | Total<br>Member<br>Added | Total<br>Members<br>Dropped | Gain/<br>Loss<br>Members |
|-----------|--------------|------------------|------------------------|----------------|--------------------|----------------------|---------------------|--------------------------|-----------------------------|--------------------------|
| 2017-2018 | 0            | 1                | -1                     | 100            | 0                  | 1                    | 22                  | 123                      | 171                         | -48                      |
| 2018-2019 | 0            | 1                | -1                     | 105            | 2                  | 2                    | 3                   | 112                      | 114                         | -2                       |
| 2019-2020 | 0            | 0                | 0                      | 87             | 0                  | 0                    | 9                   | 96                       | 138                         | -42                      |
| 2020-2021 | 0            | 1                | -1                     | 43             | 1                  | 0                    | 9                   | 53                       | 90                          | -37                      |
| 2021-2022 | 1            | 1                | 0                      | 92             | 29                 | 0                    | 7                   | 128                      | 119                         | 9                        |
| Average   | 0            | 1                | -1                     | 85             | 6                  | 1                    | 10                  | 102                      | 126                         | -24                      |